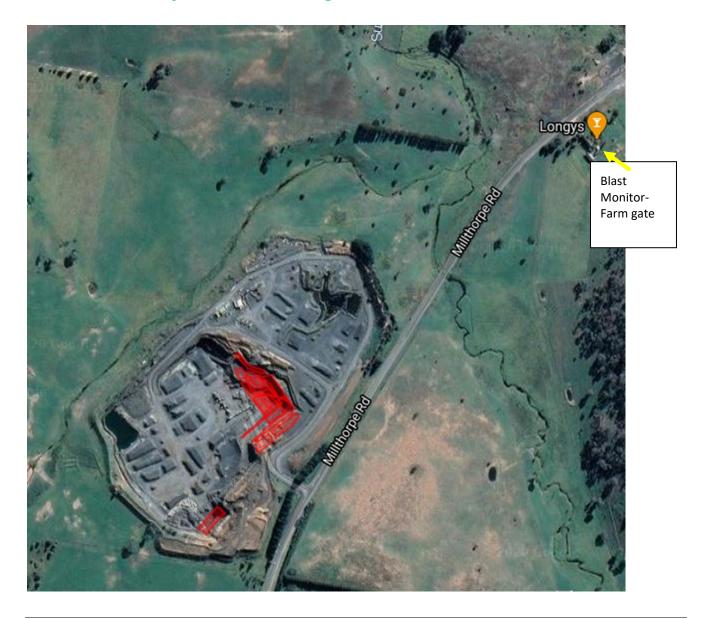

There is one compliance monitor, located at the gate of the adjacent farmhouse.

Building something great

## Shadforth Quarry Blast Monitoring Location

| Blast Monitoring Results - Corrections Log                                                         |                          |                            |                                 |                  |                                        |          |  |  |  |  |
|----------------------------------------------------------------------------------------------------|--------------------------|----------------------------|---------------------------------|------------------|----------------------------------------|----------|--|--|--|--|
| Details of corrections made to published data due to incorrect or misleading data <sup>3.7.7</sup> |                          |                            |                                 |                  |                                        |          |  |  |  |  |
| Date of<br>data<br>(sample<br>date)                                                                | Old<br>published<br>data | Correct<br>updated<br>data | Reason for<br>Update/Correction | Update<br>Person | Date<br>corrected<br>data<br>published | Comments |  |  |  |  |
|                                                                                                    |                          |                            |                                 |                  |                                        |          |  |  |  |  |
|                                                                                                    |                          |                            |                                 |                  |                                        |          |  |  |  |  |
|                                                                                                    |                          |                            |                                 |                  |                                        |          |  |  |  |  |
|                                                                                                    |                          |                            |                                 |                  |                                        |          |  |  |  |  |
|                                                                                                    |                          |                            |                                 |                  |                                        |          |  |  |  |  |
|                                                                                                    |                          |                            |                                 |                  |                                        |          |  |  |  |  |