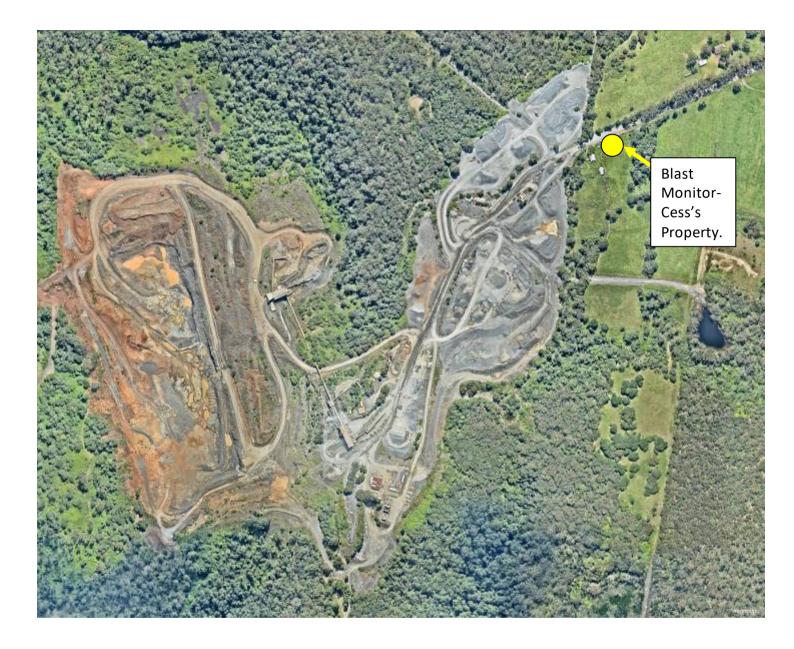

#### Blasting

Blast monitoring is conducted as per condition L3 of EPL 2068. The blasting monitoring results are summarised below.

| Monitoring Period: | October 2015 – Present day          |
|--------------------|-------------------------------------|
| Licensee:          | Peats Ridge Quarry                  |
| Licensee Address:  | Bushells Road, Peats Ridge NSW 2250 |
| EPL No:            | 2068                                |

### Blast data indicates compliance against the set criteria.

Peats Ridge Quarry Monitoring Locations.

Nominal Blast Monitoring Location